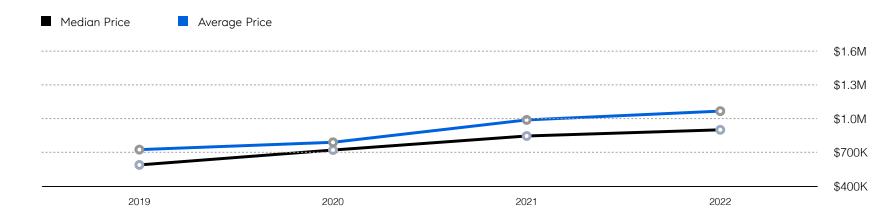

#### Historic Sales Prices

### Closter

|                       |                | YTD 2021      | YTD 2022      | % Change |
|-----------------------|----------------|---------------|---------------|----------|
| Single-Family         | # OF SALES     | 147           | 107           | -27.2%   |
|                       | SALES VOLUME   | \$145,227,902 | \$114,096,437 | -21.4%   |
|                       | MEDIAN PRICE   | \$845,000     | \$900,000     | 6.5%     |
|                       | AVERAGE PRICE  | \$987,945     | \$1,066,322   | 7.9%     |
|                       | AVERAGE DOM    | 45            | 40            | -11.1%   |
|                       | # OF CONTRACTS | 157           | 106           | -32.5%   |
|                       | # NEW LISTINGS | 183           | 123           | -32.8%   |
| Condo/Co-op/Townhouse | # OF SALES     | 0             | 0             | 0.0%     |
|                       | SALES VOLUME   | -             | -             | -        |
|                       | MEDIAN PRICE   | -             | -             | -        |
|                       | AVERAGE PRICE  | -             | -             | -        |
|                       | AVERAGE DOM    | -             | -             | -        |
|                       | # OF CONTRACTS | 0             | 0             | 0.0%     |
|                       | # NEW LISTINGS | 0             | 0             | 0.0%     |