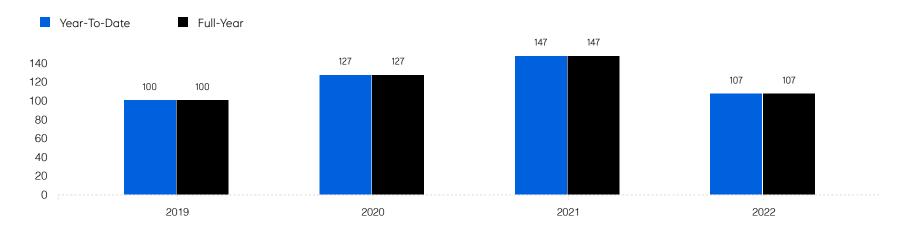

#### Historic Sales

### Closter

|                       |                | YTD 2021      | YTD 2022      | % Change |
|-----------------------|----------------|---------------|---------------|----------|
| Single-Family         | # OF SALES     | 147           | 107           | -27.2%   |
|                       | SALES VOLUME   | \$145,227,902 | \$114,096,437 | -21.4%   |
|                       | MEDIAN PRICE   | \$845,000     | \$900,000     | 6.5%     |
|                       | AVERAGE PRICE  | \$987,945     | \$1,066,322   | 7.9%     |
|                       | AVERAGE DOM    | 45            | 40            | -11.1%   |
|                       | # OF CONTRACTS | 157           | 106           | -32.5%   |
|                       | # NEW LISTINGS | 183           | 123           | -32.8%   |
| Condo/Co-op/Townhouse | # OF SALES     | 0             | 0             | 0.0%     |
|                       | SALES VOLUME   | -             | -             | -        |
|                       | MEDIAN PRICE   | -             | -             | -        |
|                       | AVERAGE PRICE  | -             | -             | -        |
|                       | AVERAGE DOM    | -             | -             | -        |
|                       | # OF CONTRACTS | 0             | 0             | 0.0%     |
|                       | # NEW LISTINGS | 0             | 0             | 0.0%     |